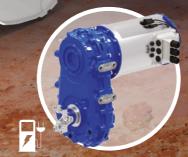

## Spicer® Planetary **Steering Axle**

- Unique brake design reduces parasitic power loss
- Precise maneuvering capabilities and ease of use

## Spicer® Planetary **Non-Steering Axle**

- Multiple configurations available
- Outboard wet disc brakes for smoother operation

- High-efficiency single-speed
- Ideal for high-performance motors
- Compact and light