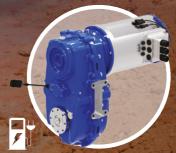

## Spicer® Planetary **Non-Steering Axle**

- Multiple configurations available
- Outboard wet disc brakes for smoother operation

- High-efficiency single-speed
- Ideal for high-performance motors
- Compact and light

Spicer® Powershift

■ Traction continuity and smooth

■ Enables the engine to run at its most

efficient speed for better fuel economy

operations in all conditions

**Transmission** 