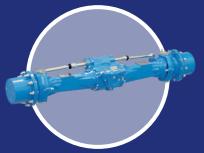

## Spicer® Planetary **Steering Axle**

- Unique brake design reduces parasitic power loss
- Precise maneuvering capabilities and ease of use